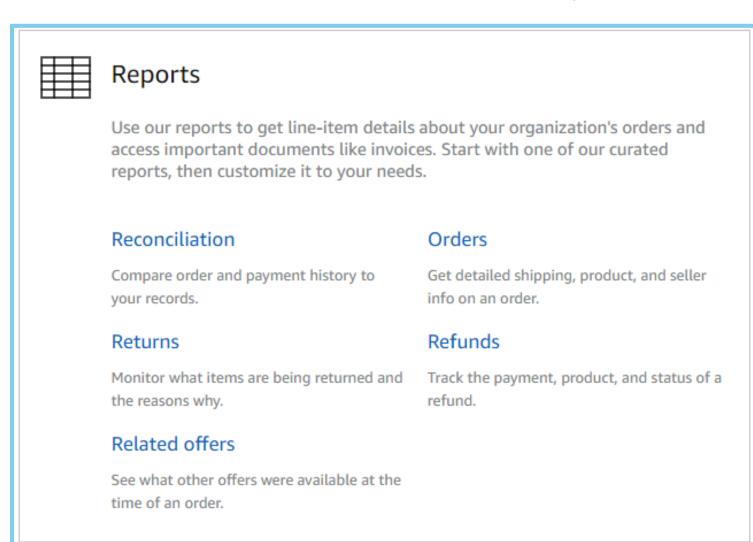

## **Available Reports**

Start with one of our curated report templates and customize to meet your business needs

amazon business

### **Easily Reconcile**

- Build custom reconciliation reports to make matching Amazon transactions easy.
- Leverage Business Order Info fields and Business Analytics to track GL codes and cost center codes for easier reporting and month end cost allocation.