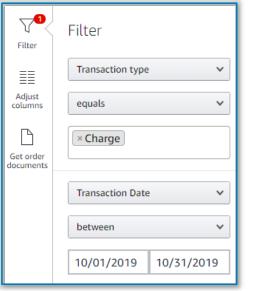

## Reporting Functionality: Filters

Use filters to search your order history or customize reports

### **Available Filters**

- Account Groups
- Account Users
- ASIN
- Company Compliance
- Order Date
- Order ID
- Order Type
- Payment Reference ID
- PO Number
- Product Categories
- Refund Date
- Refund Reason
- Refund Type
- Seller Credentials
- Seller Name
- Title
- Transaction Date
- Transaction Type